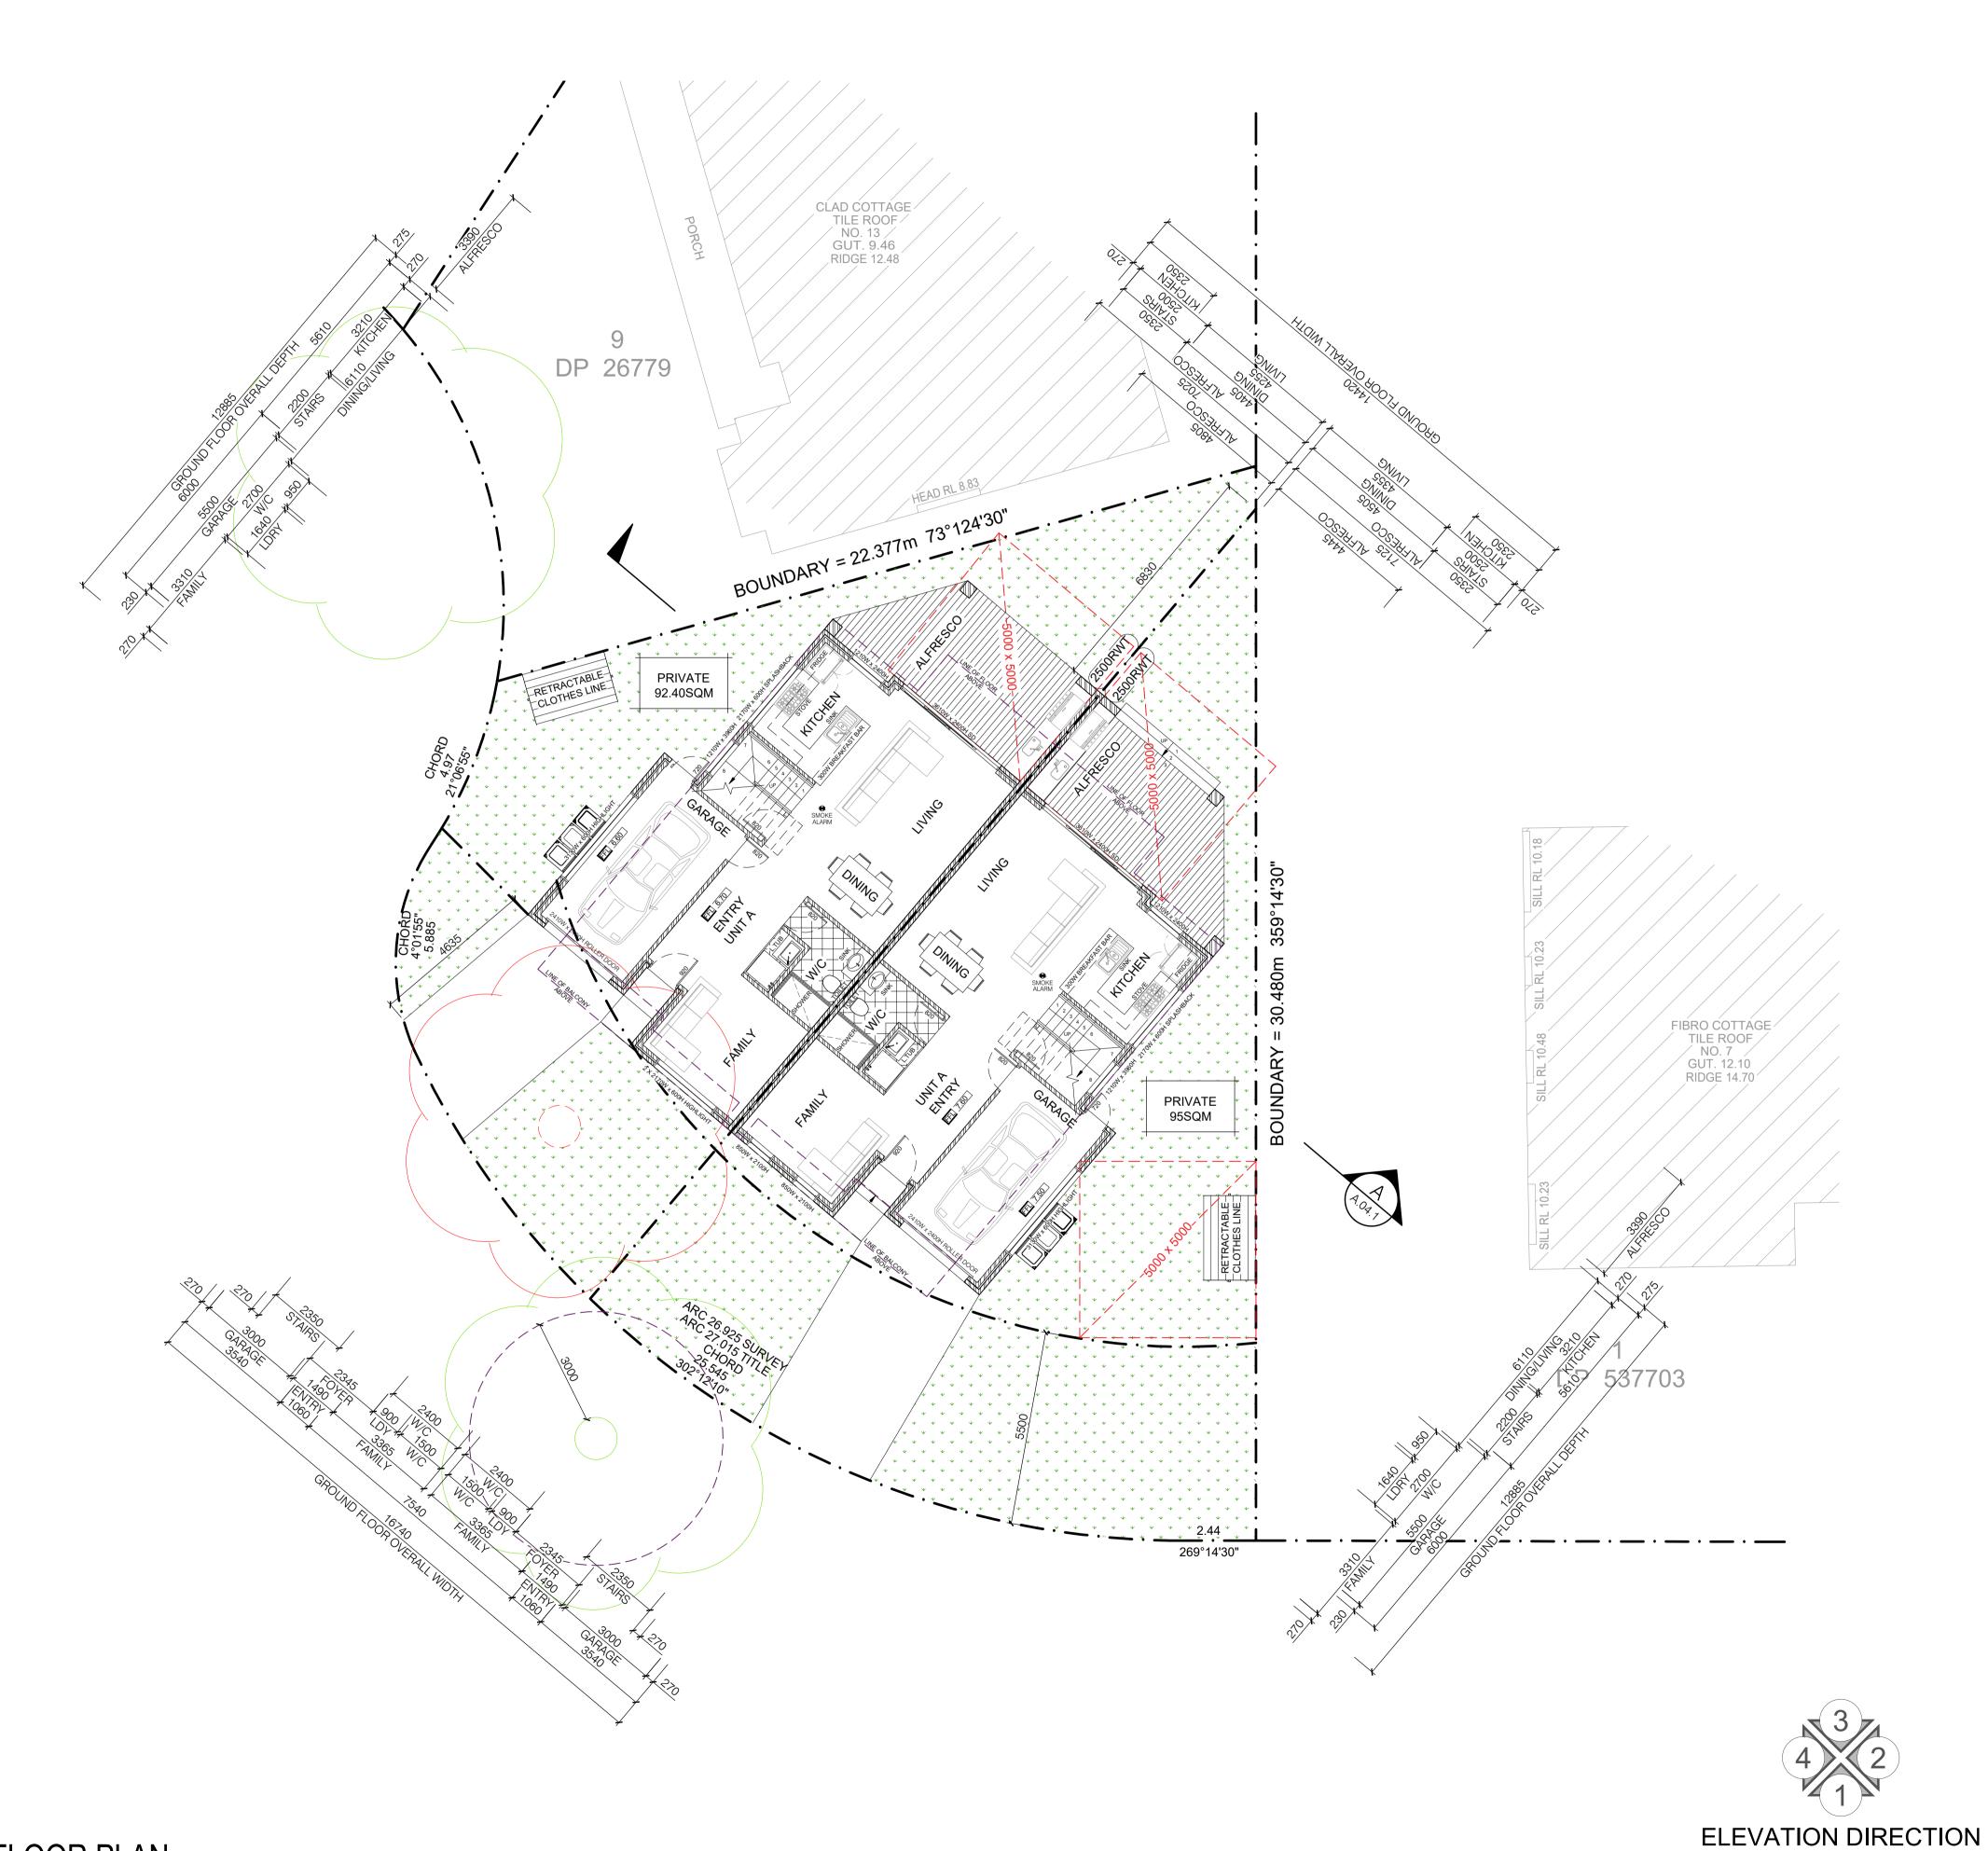

# **DUAL-OCCUPANCY** 11 BROWNING STREET,

EAST HILLS

MR TOBBAGI

## PROPOSED **GROUND FLOOR PLAN**

DESIGNED FΒ

APRIL 2022

DRAWING SCALE 1:100

BUILDING DESIGNER

PROJECT NUMBER FB0004 A.02.1